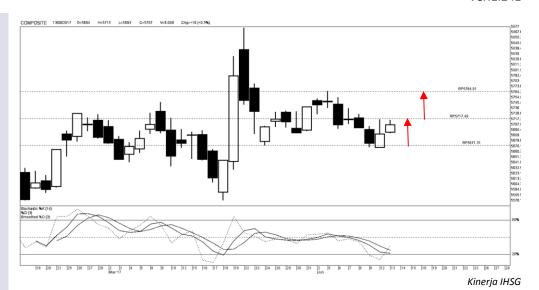

## **Signal** Positive

Last 5.792

Target 5.810

52wk Range 4,754 - 5,874

## Highlight

Kinerja harian IHSG cenderung menguat untuk menguji level *resistance* pada kisaran 5.810

Potensi IHSG untuk menguat tersebut disertai dengan kinerja IHSG yang berada dalam trend perbalikan arah atau *reversal* setelah mengalami koreksi sejak tanggal 22 Mei 2017 sebelumnya hingga ankhirnya menguji level support pada kisaran 5.671

## **Lucky Bayu Purnomo**

Research Analyst ( 62-21) 2955 577 ext.3512 lucky.purnomo@danareksa.com

Danareksa research report are also available at Reuters Multex and First Call Direct and Bloomberg

| Disclaimer   |       |           | Support & Resistance IHSG |
|--------------|-------|-----------|---------------------------|
| Pivot Point  | 5,725 |           |                           |
| Resistance 1 | 5,752 | Support 3 | 5,644                     |
| Resistance 2 | 5,765 | Support 2 | 5,684                     |
| Resistance 3 | 5,805 | Support 1 | 5,711                     |

Kinerja IHSG