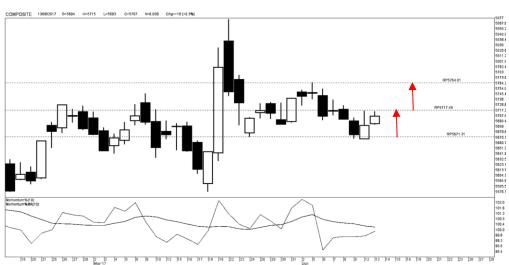

## **Signal** Positive

Last 5.792

Target 5.810

52wk Range 4,754 - 5,874

## Highlight

Kinerja harian IHSG cenderung menguat untuk menguji level *resistance* pada kisaran 5.810

Potensi IHSG untuk menguat tersebut disertai dengan kinerja IHSG yang berada dalam trend perbalikan arah atau *reversal* setelah mengalami koreksi sejak tanggal 22 Mei 2017 sebelumnya hingga ankhirnya menguji level support pada kisaran 5.671

## **Lucky Bayu Purnomo**

Research Analyst ( 62-21) 2955 577 ext.3512 lucky.purnomo@danareksa.com

Danareksa research report are also available at Reuters Multex and First Call Direct and Bloomberg

| Disclaimer   |       |           | Support & Resistance IHSG |
|--------------|-------|-----------|---------------------------|
| Pivot Point  | 5,725 |           |                           |
| Resistance 1 | 5,752 | Support 3 | 5,644                     |
| Resistance 2 | 5,765 | Support 2 | 5,684                     |
| Resistance 3 | 5,805 | Support 1 | 5,711                     |